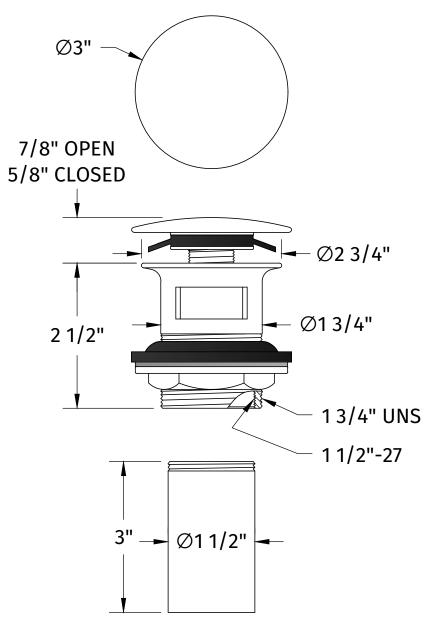

### **SPECIFICATION SHEET**

- INTENDED FOR TUBS WITH BUILT-IN 1" MAXIMUM OVERFLOW
- NOT INTENDED TO BE USED WITH 1 1/2" STANDARD DRAIN SHOE
- INCLUDES 3" TAILPIECE TO FIT TO PLASTIC OR METAL PIPING (ADAPTERS NOT SUPPLIED)
- Ø17/8" DRAIN OPENING REQUIRED
- LIFETIME WARRANTY ON CLICKING MECHANISM.